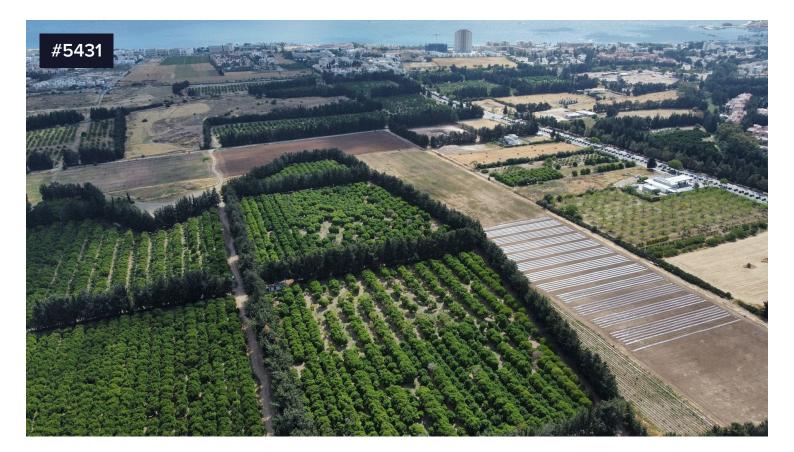

## **Prime Development Land in Geroskipou**

€2,600,000

♀ Geroskipou Municipality (Geroskipou), Paphos

This Development Land in Geroskipou is stratigically located between Universal Area and Neapolis Eco Smart City offering very close proximity to the beach, city center, airport, main highways and literraly everything. It has a regular rectangular shape with level surface.

The land is ideal for a gated community, villas or apartments.

Εμβαδόν

Michalis Psilogenis

All information (including but not limited to the property area, floor size, price, address, energy classification, automated generated floor plans, architectural plans, and general property description) on this page is provided as a convenience to you, and has been provided to us by third parties. It is the responsibility