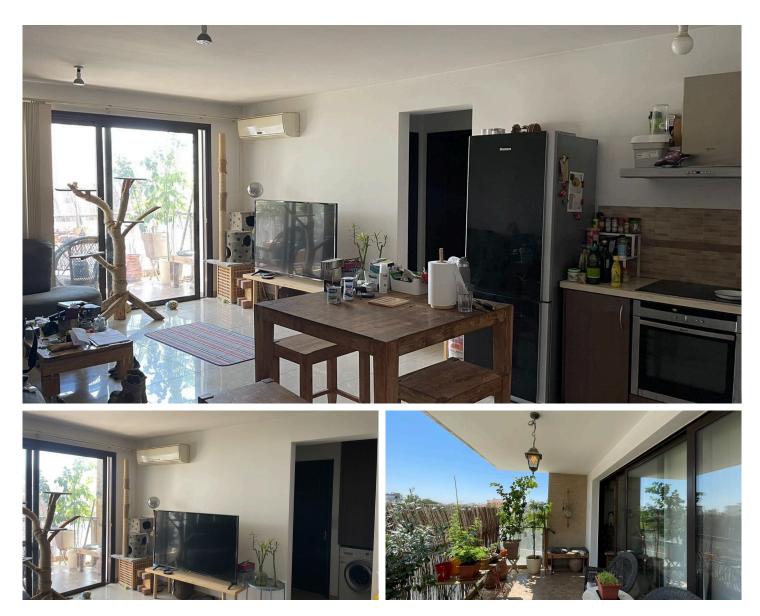

## **TWO- BEDROOM APARTMENT IN LAKATAMEIA, FOR SALE** #1533

Two bedroom apartment in Lakatameia, near Lidl, available for sale.

The apartment is located on the first floor of a three-story building with a total of 12 apartments and is very close to many amenities, such as supermarkets, schools, restaurants, shops, cafes, etc. with easy access to the main roads.

It consists of a living room - kitchen, two bedrooms, a family bathroom and a covered balcony. It is partially furnished and has a storage room and uncovered parking.

Available title deed !!!

Note: The acquisition process of the Energy Performance Certificate (EPC) is in progress.