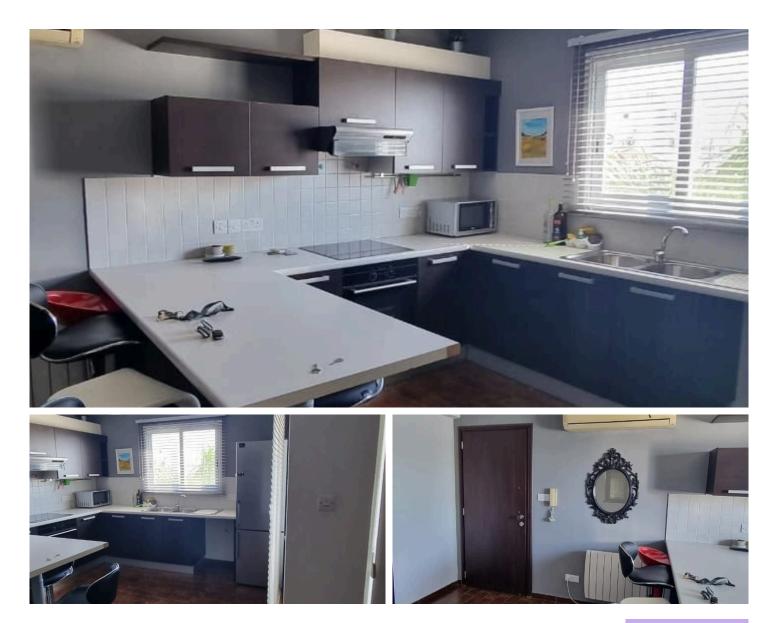

## 2- Bedroom Apartment #1851

€850 /month

Two-bedroom apartment in Lakatameia - near Metro Supermarket, available for Rent.

The apartment is on the second floor and it's located in a quiet neighborhood very close to many amenities, such as supermarkets, restaurants, shops, coffee shops etc. It has also easy access to the the main roads.

It consists of living room, kitchen, two bedrooms, two bathrooms (one ensuite) and a spacious covered balcony.

It is offered unfurnished but comes with electrical appliances and air conditioning units in all areas. It also has one covered parking.