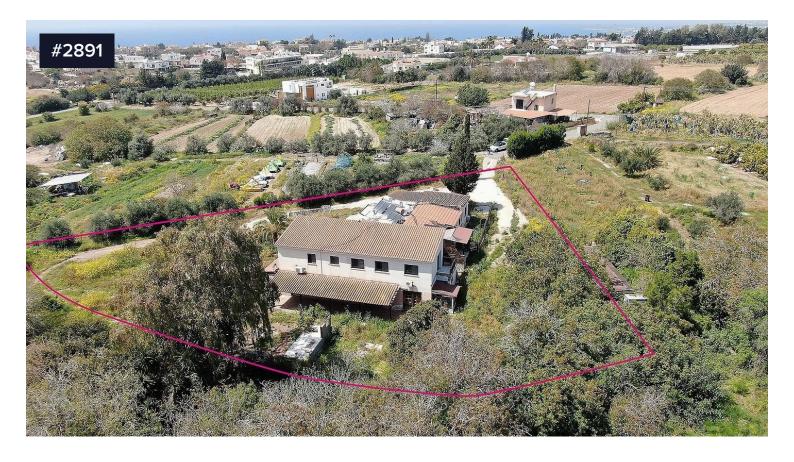

## House in Kissonerga Paphos

€250,000

Kissonerga, Paphos

The asset under study concerns a PPR in Kissonerga community, Paphos district. The asset is located approx. 1km southeast from Kissonerga center, approx. 1km northeast from Lempa community and approx. 1.5 km east from Emba. The property has been separated into two units of approximately 120 sqm each. The first unit consist of a large open plan kitchen, dining, living area, two bedrooms a shower room and a bathroom en-suite. The second unit consist of an open plan kitchen, living dining area, three large bedrooms which the master bedroom has an en-suite bathroom and a family bathroom. Both units enjoying large south facing verandas. On the ground level a third unit consist of kitchen living dining area all open plan, two bedrooms a bathroom and an office space.

The asset is surrounded by agricultural land, on the east boundary of the asset there is a dry stream and lots of mature trees.

The property falls within Zone  $\Gamma\alpha 2$ , with a building coefficient of 0.6%, coverage of 0.6%, and permission for 2 floors (7m) of construction.