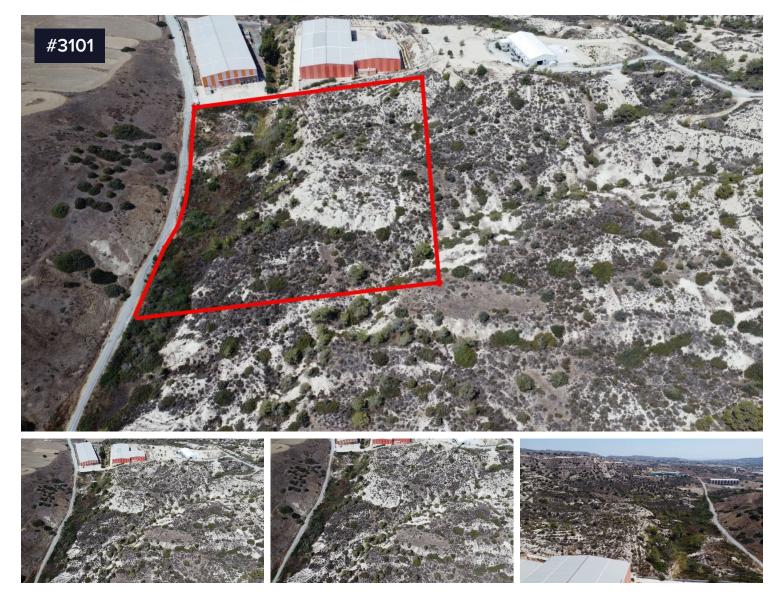

## Large Industrial Land in Monagroulli, Limassol

## Monagroulli, Limassol

Discover an exceptional opportunity for industrial development in Monagroulli Village, Limassol, Cyprus. This expansive industrial land parcel presents a versatile canvas suitable for various industrial, warehousing, or logistics purposes. Situated within a mere 28 kilometers or a brief half-hour drive from the island's primary port, Limassol Port, it offers unparalleled accessibility.

## Area **34000 m<sup>2</sup>**

Michalis Psilogenis michalis@propertyportal.com.cy

All information (including but not limited to the property area, floor size, price, address, energy classification, automated generated floor plans, architectural plans, and general property description) on this page is provided as a convenience to you, and has been provided to us by third parties. It is the responsibility