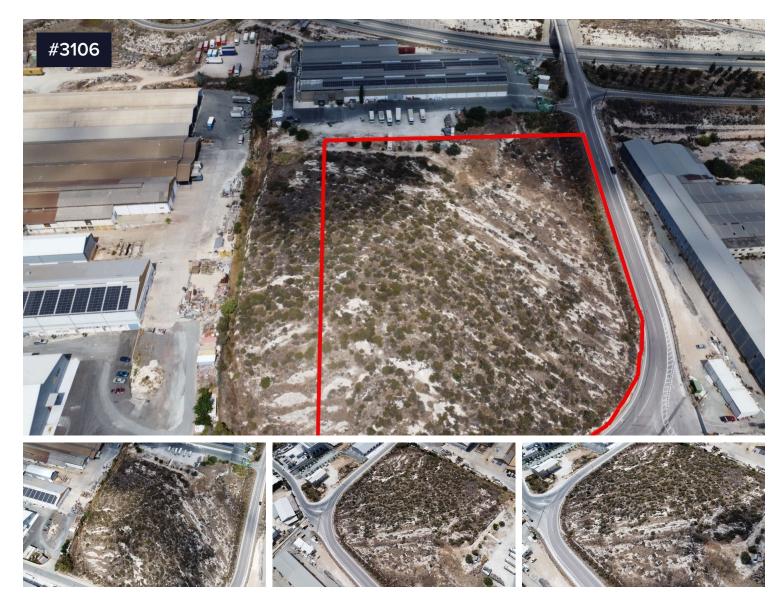

## Large Industrial Plot in Anatoliko Industrial €1,490,000 +vat Area, Paphos

♀ Agia Varvara, Paphos

Discover an exceptional opportunity for industrial development in Agia Varvara, "Anatoliko Industrial Area", Paphos, Cyprus. This expansive industrial plot presents many uses suitable for various industrial, warehousing, or logistics purposes. Situated just off the motorway Paphos-Limassol and within a mere 60 kilometers or a brief 40 minutes drive from the island's primary port, Limassol Port and within 8 kilometers or 10 minutes drive from Paphos

## Area **[] 16500 m<sup>2</sup>**

Michalis Psilogenis

michalis@propertyportal.com.cy

All information (including but not limited to the property area, floor size, price, address, energy classification, automated generated floor plans, architectural plans, and general property description) on this page is provided as a convenience to you, and has been provided to us by third parties. It is the responsibility