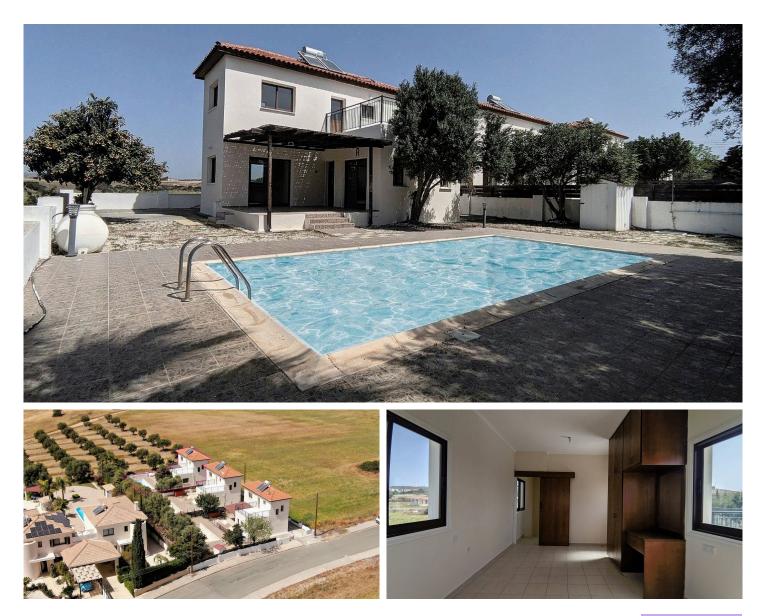

## 2 Bedroom Detached House for Sale #4656

Two storey prefabricated house with two bedrooms, located in Paphos, that can be used as a home for permanent living or as a holiday home. The ground floor is comprised of an open plan living room / kitchen, a guest toilet, a bedroom and a covered terrace. The upper floor is comprised of a bedroom with an en-suite bathroom and an uncovered terrace. Furthermore externally there is a swimming pool, yard and a parking space. Don't miss out on this outstanding property in Paphos. Contact us today to and explore the numerous possibilities this Detached House has to offer.